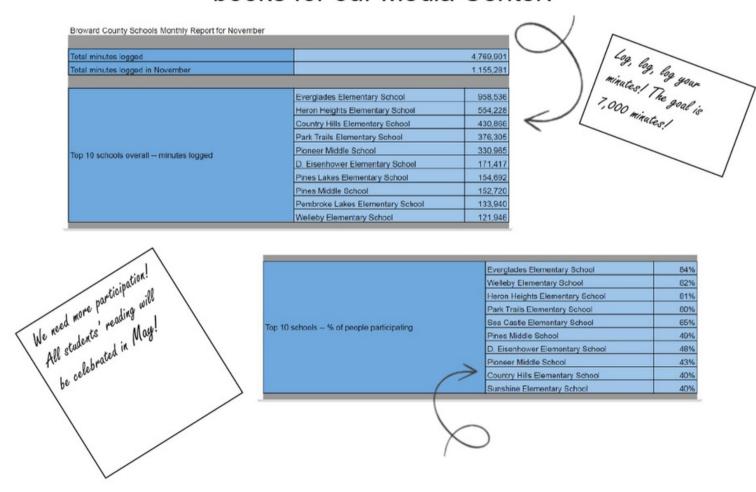

### Beanstack's Winter Reading Challenge

The challenge is from January 1-31.CHE's Rising Stars, we can do this – if we win, we can earn more books for our Media Center!

REMINDER: Minutes are due by March 31 (you can date them all the way back to April 1, 2022).